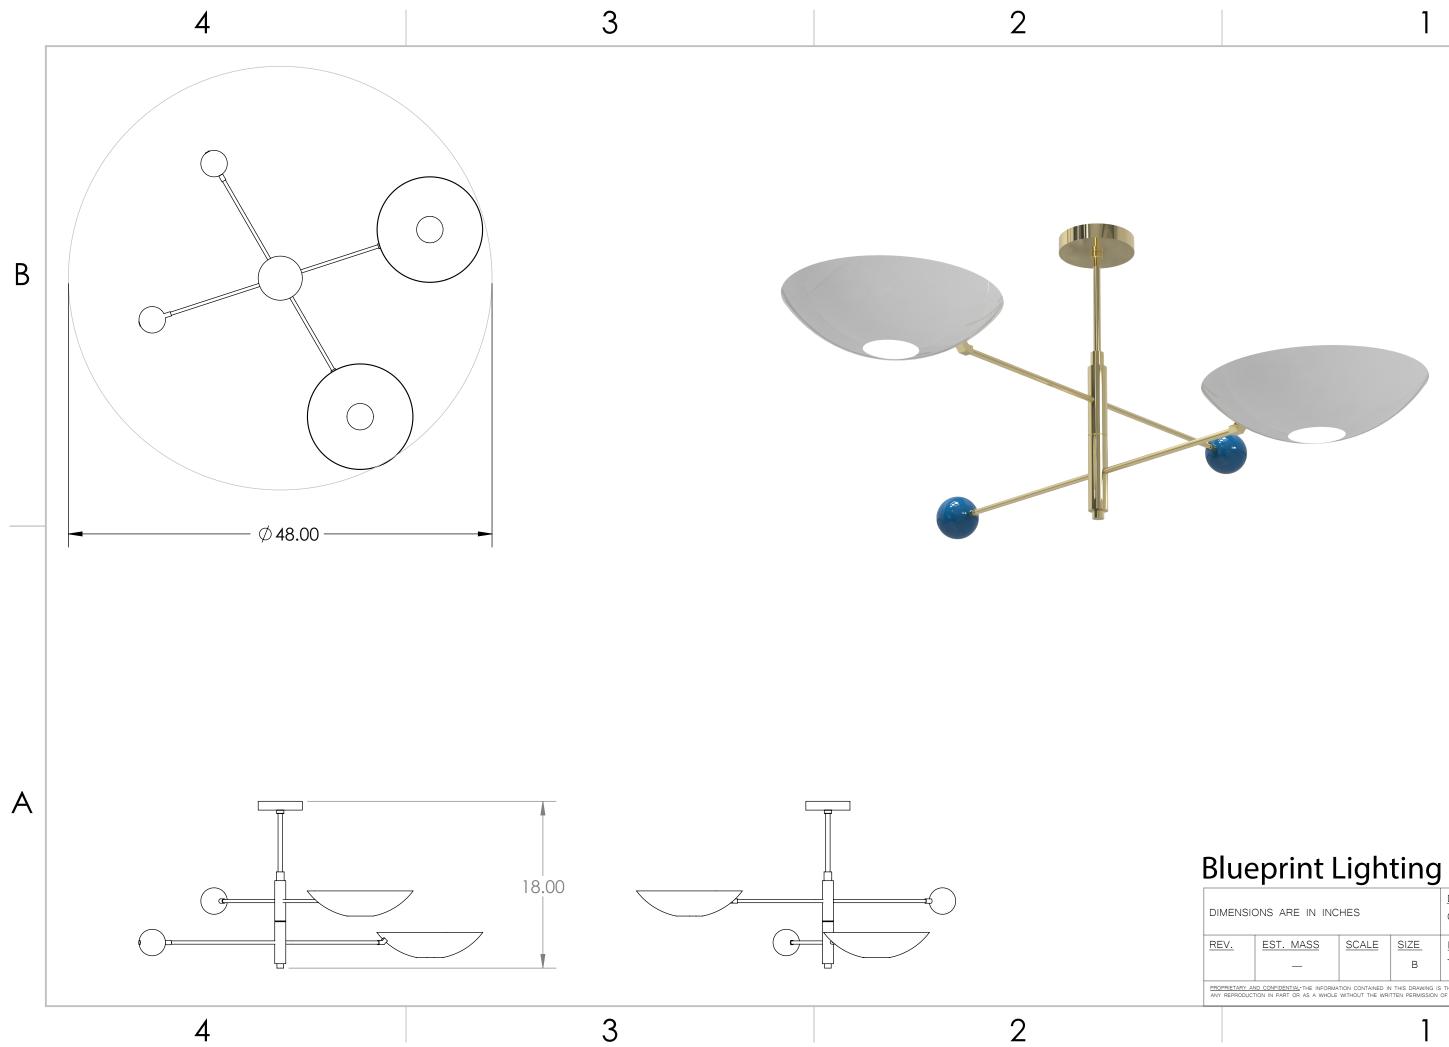

| DIMENSIONS ARE IN INCHES                                                                                                                                                                                                         |   |           |       |             | <u>DESCRIPTION</u><br>Catalonia 2 - Tier |
|----------------------------------------------------------------------------------------------------------------------------------------------------------------------------------------------------------------------------------|---|-----------|-------|-------------|------------------------------------------|
| REV.                                                                                                                                                                                                                             | · | EST. MASS | SCALE | <u>SIZE</u> | <u>FINISH</u>                            |
|                                                                                                                                                                                                                                  |   |           |       | В           | TBD                                      |
| PROPRIETARY AND CONFIDENTIAL-THE INFORMATION CONTAINED IN THIS DRAWING IS THE SOLE PROPERTY OF BLUEPRINT LIGHTING.<br>ANY REPRODUCTION IN PART OR AS A WHOLE WITHOUT THE WRITTEN PERMISSION OF BLUEPRINT LIGHTING IS PROHIBITED. |   |           |       |             |                                          |