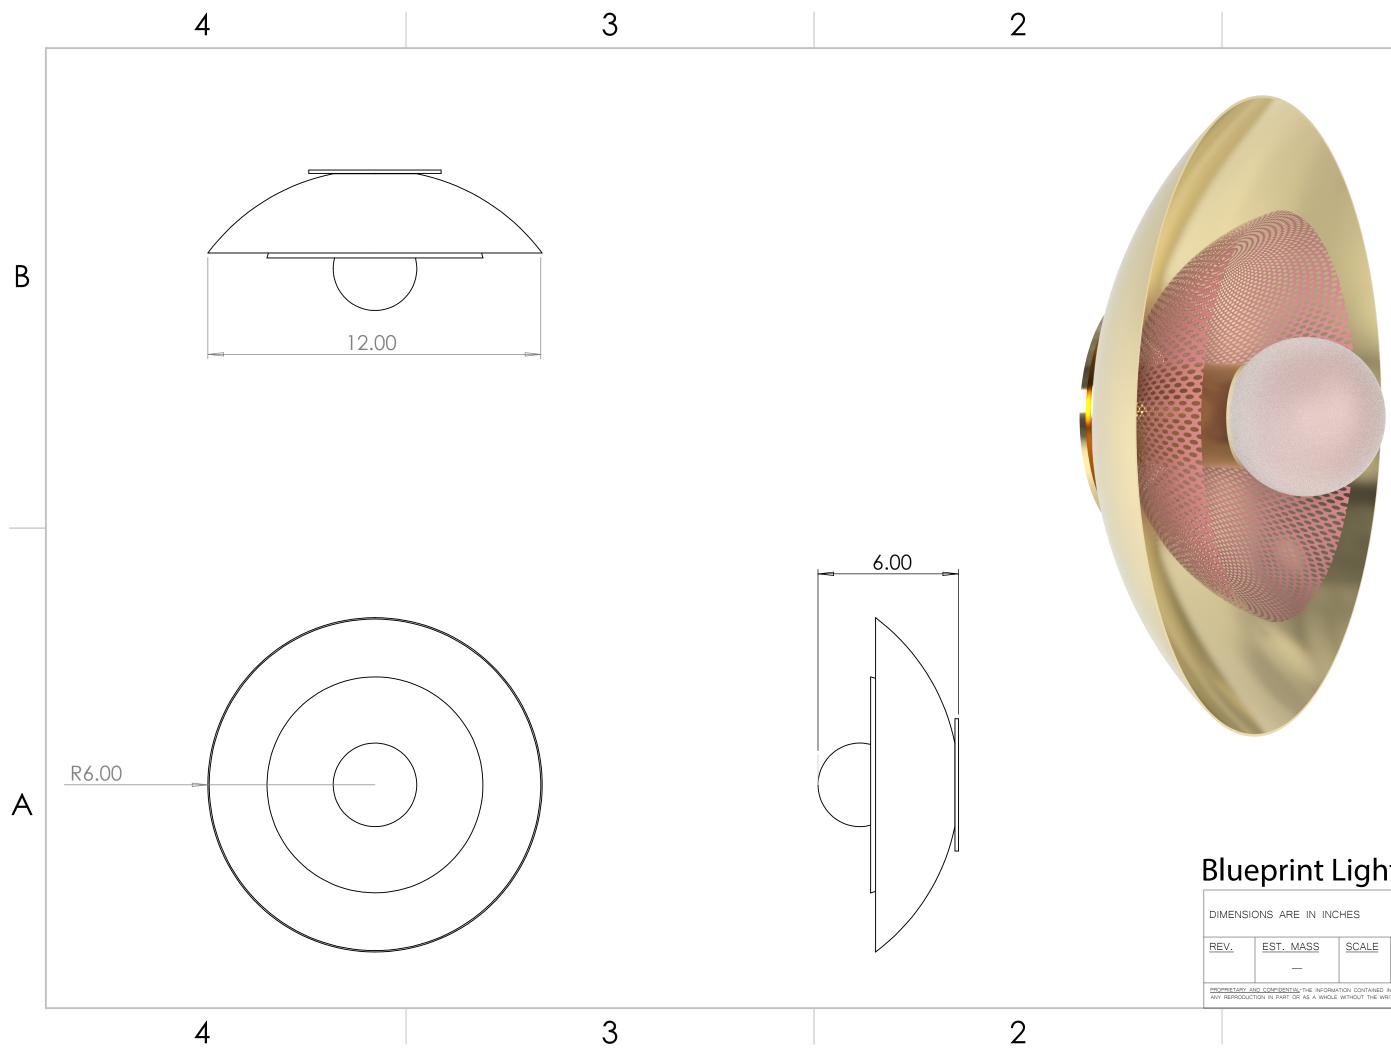

## Blueprint Lighting

| DIMENSIONS ARE IN INCHES                                                                                                                                                                                                         |           |              |             | <u>DESCRIPTION</u><br>Centric Wall Lamp |
|----------------------------------------------------------------------------------------------------------------------------------------------------------------------------------------------------------------------------------|-----------|--------------|-------------|-----------------------------------------|
| REV.                                                                                                                                                                                                                             | EST. MASS | <u>SCALE</u> | <u>SIZE</u> | <u>FINISH</u>                           |
|                                                                                                                                                                                                                                  | _         |              | В           | TBD                                     |
| PROPRIETARY AND CONFIDENTIAL-THE INFORMATION CONTAINED IN THIS DRAWING IS THE SOLE PROPERTY OF BLUEPRINT LIGHTING.<br>ANY REPRODUCTION IN PART OR AS A WHOLE WITHOUT THE WRITTEN PERMISSION OF BLUEPRINT LIGHTING IS PROHIBITED. |           |              |             |                                         |