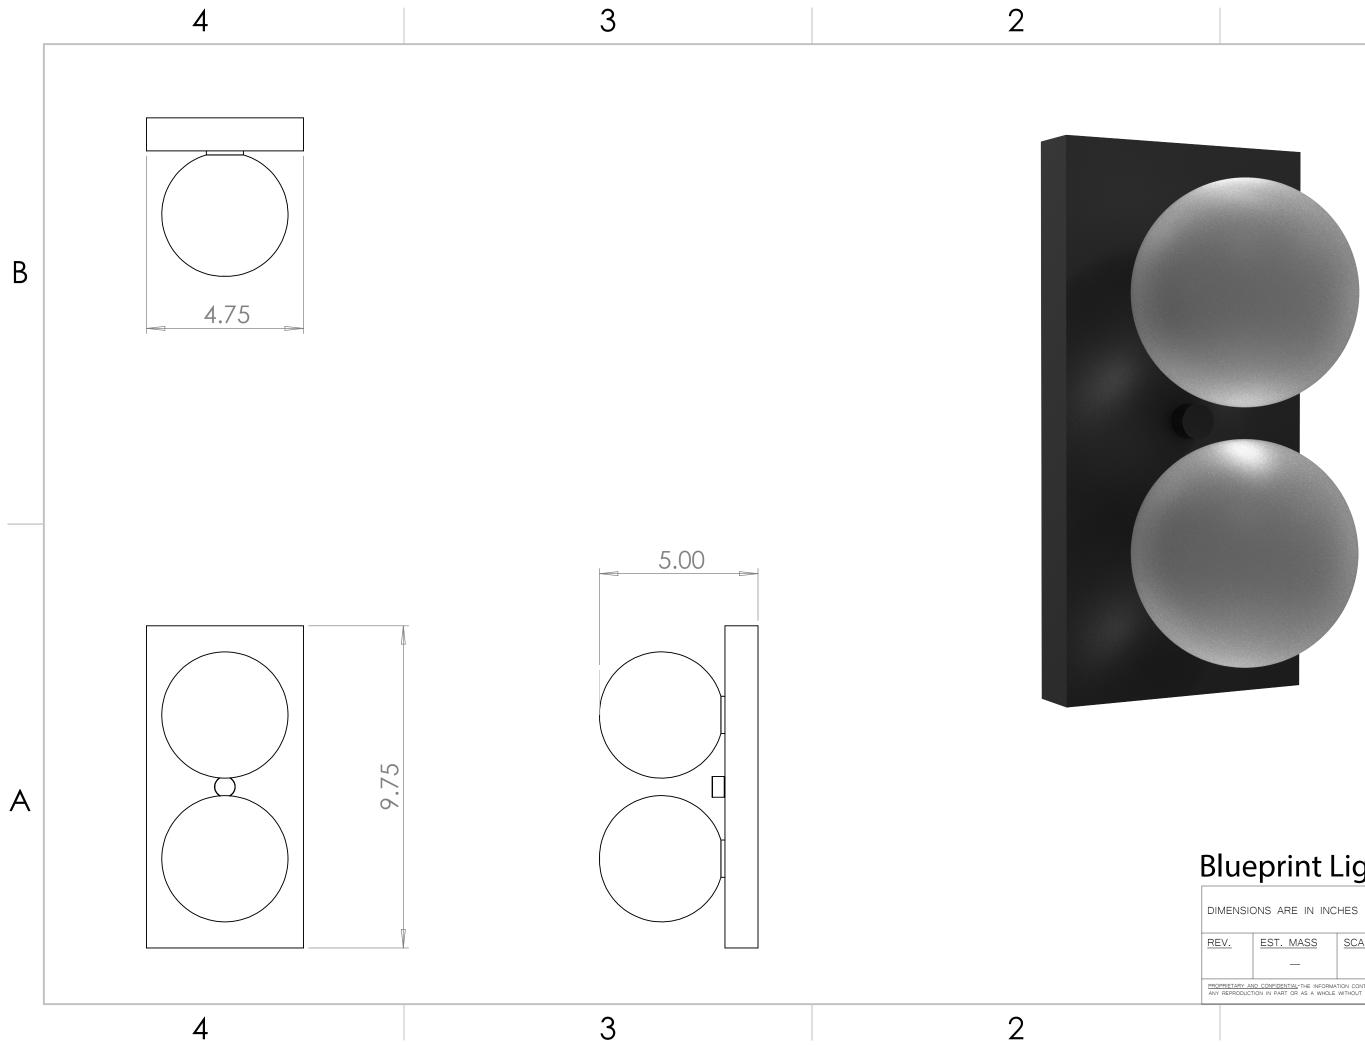

## Blueprint Lighting

| DIMENSIONS ARE IN INCHES                                                                                                                                                                                                         |           |              |                  | DESCRIPTION<br>Duo   |
|----------------------------------------------------------------------------------------------------------------------------------------------------------------------------------------------------------------------------------|-----------|--------------|------------------|----------------------|
| REV.                                                                                                                                                                                                                             | EST. MASS | <u>SCALE</u> | <u>SIZE</u><br>B | <u>FINISH</u><br>TBD |
| PROPRIETARY AND CONFIDENTIAL-THE INFORMATION CONTAINED IN THIS DRAWING IS THE SOLE PROPERTY OF BLUEPRINT LIGHTING.<br>ANY REPRODUCTION IN PART OR AS A WHOLE WITHOUT THE WRITTEN PERMISSION OF BLUEPRINT LIGHTING IS PROHIBITED. |           |              |                  |                      |