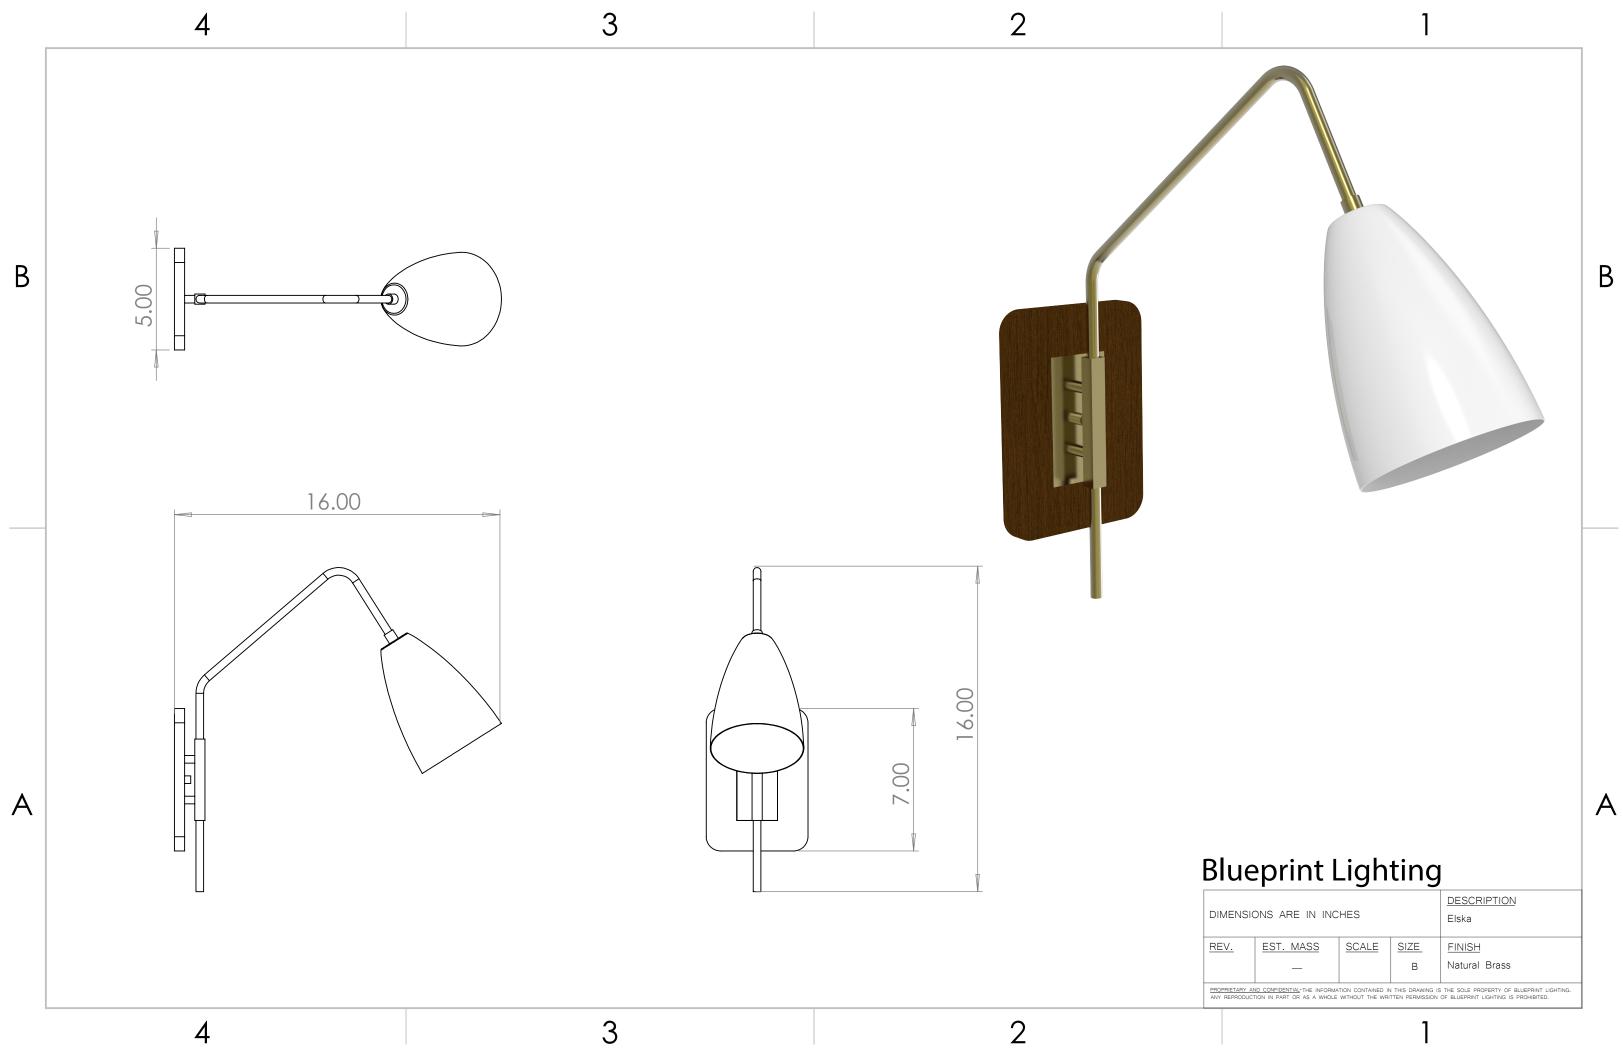

| DIMENSIONS ARE IN INCHES                                                                                                                                                                                                         |                |       |                  | <u>DESCRIPTION</u><br>Elska    |
|----------------------------------------------------------------------------------------------------------------------------------------------------------------------------------------------------------------------------------|----------------|-------|------------------|--------------------------------|
| REV.                                                                                                                                                                                                                             | EST. MASS<br>— | SCALE | <u>SIZE</u><br>B | <u>FINISH</u><br>Natural Brass |
| PROPRIETARY AND CONFIDENTIAL-THE INFORMATION CONTAINED IN THIS DRAWING IS THE SOLE PROPERTY OF BLUEPRINT LIGHTING.<br>ANY REPRODUCTION IN PART OR AS A WHOLE WITHOUT THE WRITTEN PERMISSION OF BLUEPRINT LIGHTING IS PROHIBITED. |                |       |                  |                                |