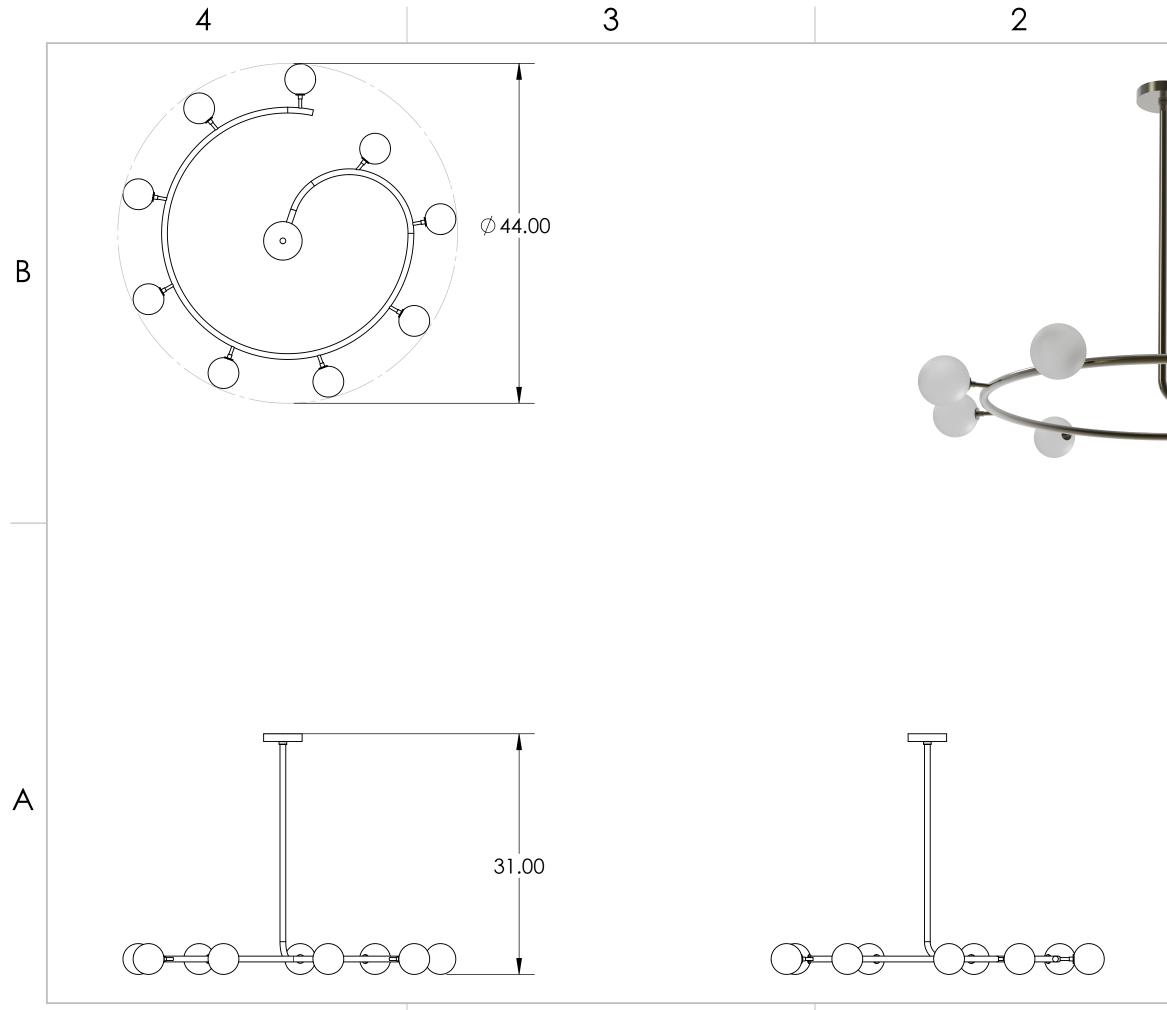

## Blueprint Lighting

| DIMENSIONS ARE IN INCHES                                                                                                                                                                                                         |           |       |             | <u>DESCRIPTION</u><br>Fibonacci - 9 |
|----------------------------------------------------------------------------------------------------------------------------------------------------------------------------------------------------------------------------------|-----------|-------|-------------|-------------------------------------|
| REV.                                                                                                                                                                                                                             | EST. MASS | SCALE | <u>SIZE</u> | FINISH                              |
|                                                                                                                                                                                                                                  | _         |       | В           | Oil Rubbed Bronze                   |
| PROPRIETARY AND CONFIDENTIAL-THE INFORMATION CONTAINED IN THIS DRAWING IS THE SOLE PROPERTY OF BLUEPRINT LIGHTING.<br>ANY REPRODUCTION IN PART OR AS A WHOLE WITHOUT THE WRITTEN PERMISSION OF BLUEPRINT LIGHTING IS PROHIBITED. |           |       |             |                                     |