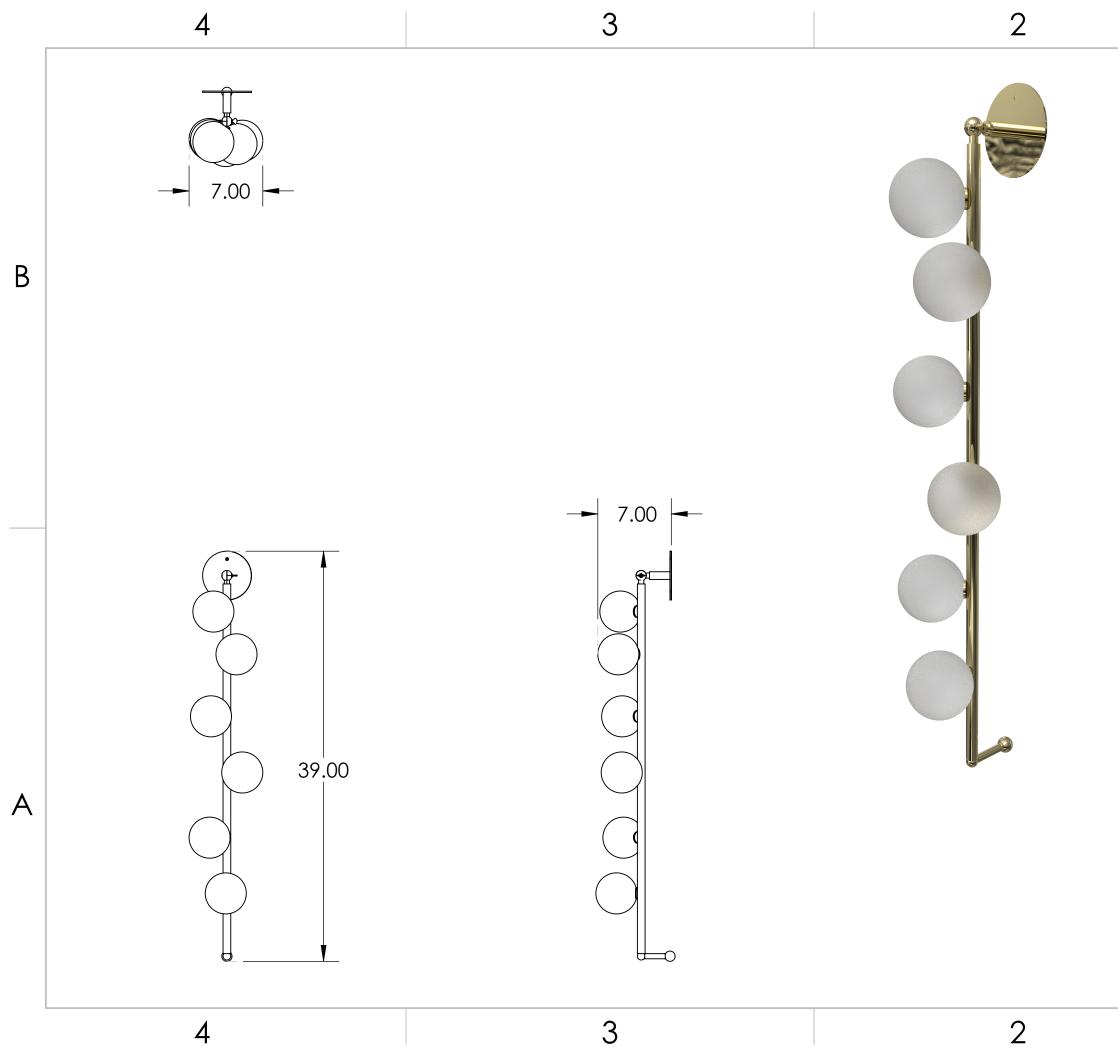

## Blueprint Lighting

| ALL DIMENSIONS ARE IN INCHES                                                                                                                                                                                                     |           |              |             | DESCRIPTION   |
|----------------------------------------------------------------------------------------------------------------------------------------------------------------------------------------------------------------------------------|-----------|--------------|-------------|---------------|
|                                                                                                                                                                                                                                  |           |              |             | Harper        |
|                                                                                                                                                                                                                                  |           |              |             |               |
| REV.                                                                                                                                                                                                                             | EST. MASS | <u>SCALE</u> | <u>SIZE</u> | <u>FINISH</u> |
|                                                                                                                                                                                                                                  |           |              | В           | TBD           |
|                                                                                                                                                                                                                                  |           |              |             |               |
| PROPRIETARY AND CONFIDENTIAL-THE INFORMATION CONTAINED IN THIS DRAWING IS THE SOLE PROPERTY OF BLUEPRINT LIGHTING.<br>ANY REPRODUCTION IN PART OR AS A WHOLE WITHOUT THE WRITTEN PERMISSION OF BLUEPRINT LIGHTING IS PROHIBITED. |           |              |             |               |