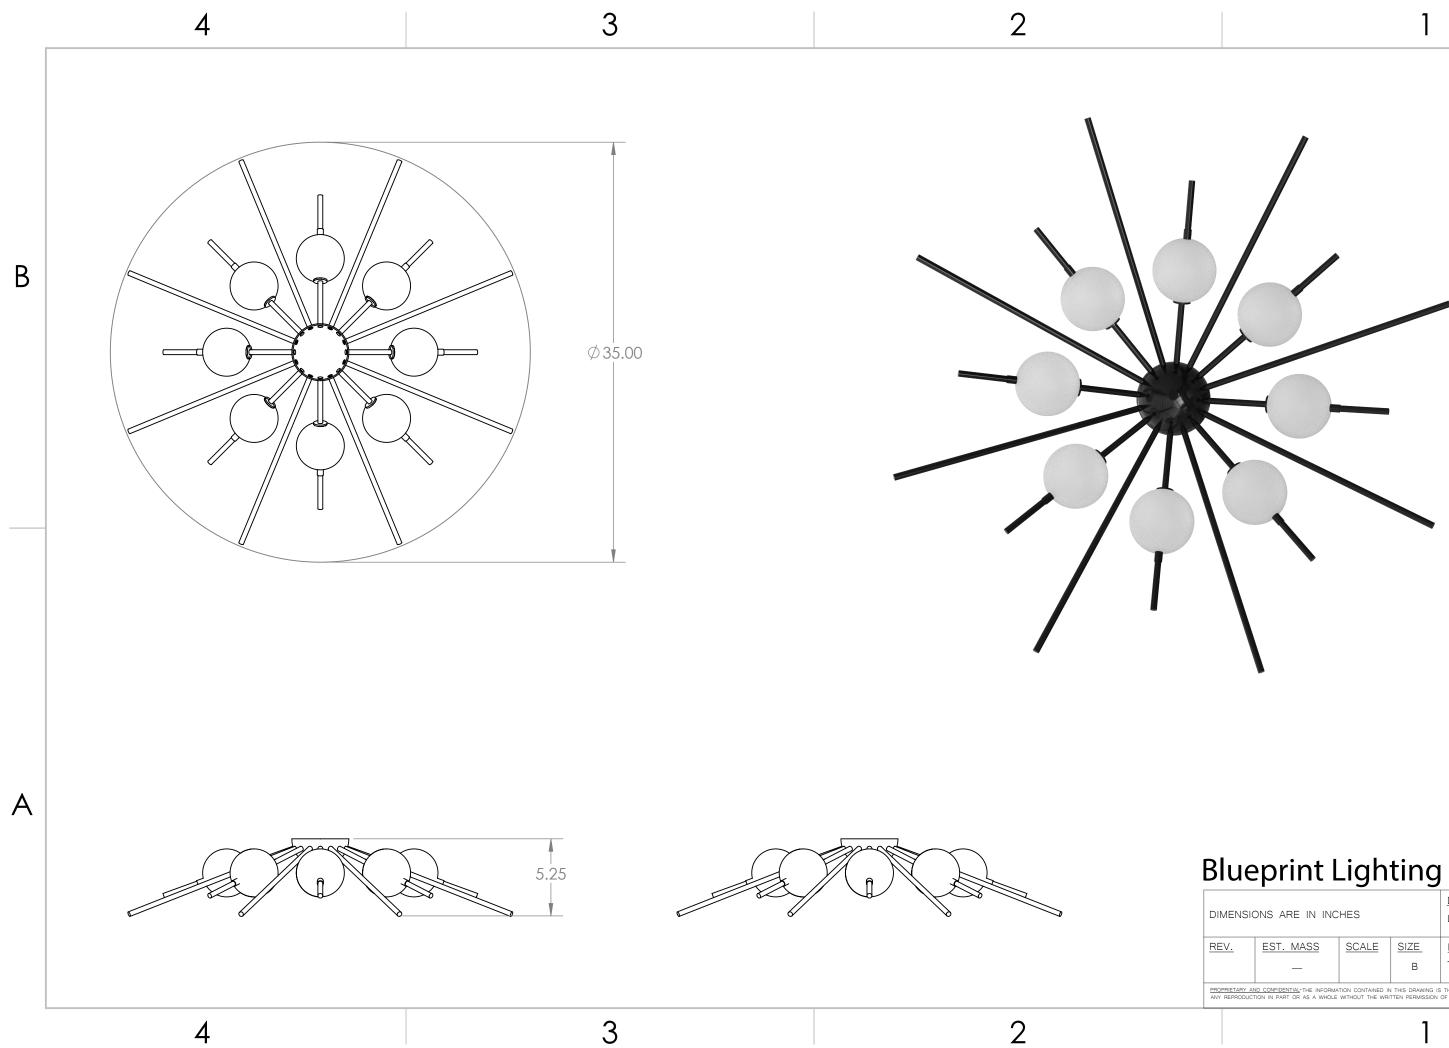

| DIMENSIONS ARE IN INCHES                                                                                                                                                                                                         |           |       |             | <u>DESCRIPTION</u><br>Lucienne Flushmount |
|----------------------------------------------------------------------------------------------------------------------------------------------------------------------------------------------------------------------------------|-----------|-------|-------------|-------------------------------------------|
| REV.                                                                                                                                                                                                                             | EST. MASS | SCALE | <u>SIZE</u> | <u>FINISH</u>                             |
|                                                                                                                                                                                                                                  | _         |       | В           | TBD                                       |
| PROPRIETARY AND CONFIDENTIAL-THE INFORMATION CONTAINED IN THIS DRAWING IS THE SOLE PROPERTY OF BLUEPRINT LIGHTING.<br>ANY REPRODUCTION IN PART OR AS A WHOLE WITHOUT THE WRITTEN PERMISSION OF BLUEPRINT LIGHTING IS PROHIBITED. |           |       |             |                                           |