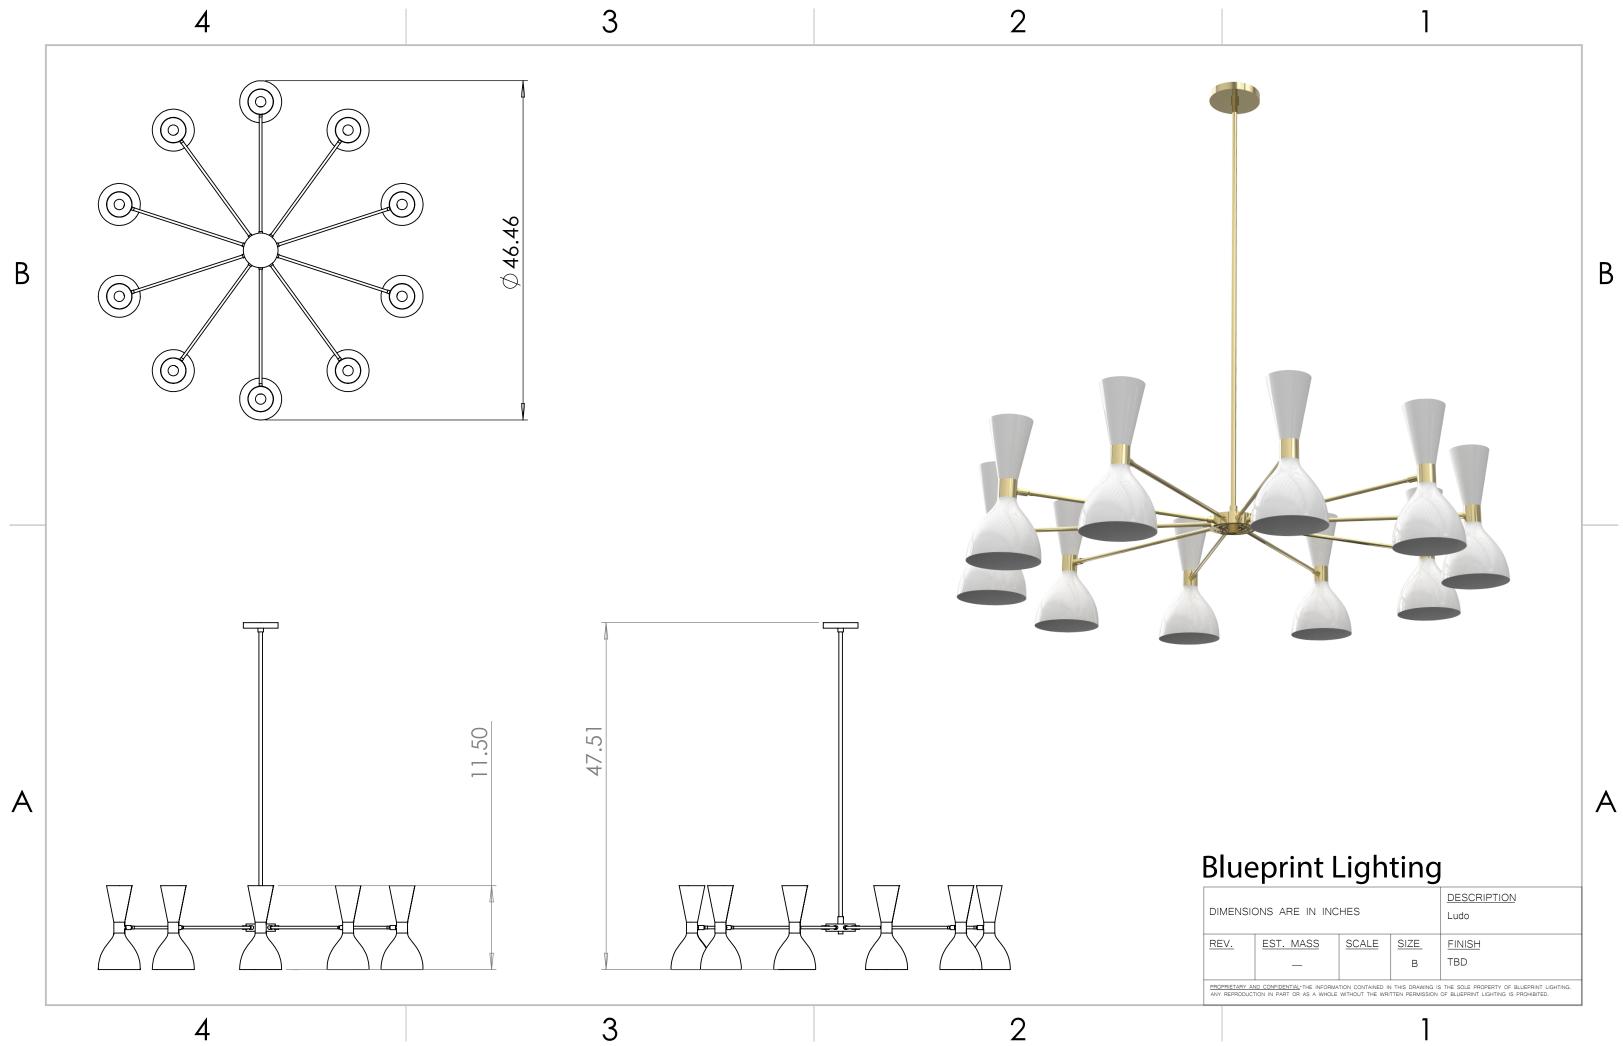

| DIMENSIONS ARE IN INCHES                                                                                                                                                                                                         |           |              |             | DESCRIPTION<br>Ludo |
|----------------------------------------------------------------------------------------------------------------------------------------------------------------------------------------------------------------------------------|-----------|--------------|-------------|---------------------|
| REV.                                                                                                                                                                                                                             | EST. MASS | <u>SCALE</u> | <u>SIZE</u> | <u>FINISH</u>       |
|                                                                                                                                                                                                                                  | _         |              | В           | TBD                 |
| PROPRIETARY AND CONFIDENTIAL THE INFORMATION CONTAINED IN THIS DRAWING IS THE SOLE PROPERTY OF BLUEPRINT LIGHTING.<br>ANY REPRODUCTION IN PART OR AS A WHOLE WITHOUT THE WRITTEN PERMISSION OF BLUEPRINT LIGHTING IS PROHIBITED. |           |              |             |                     |