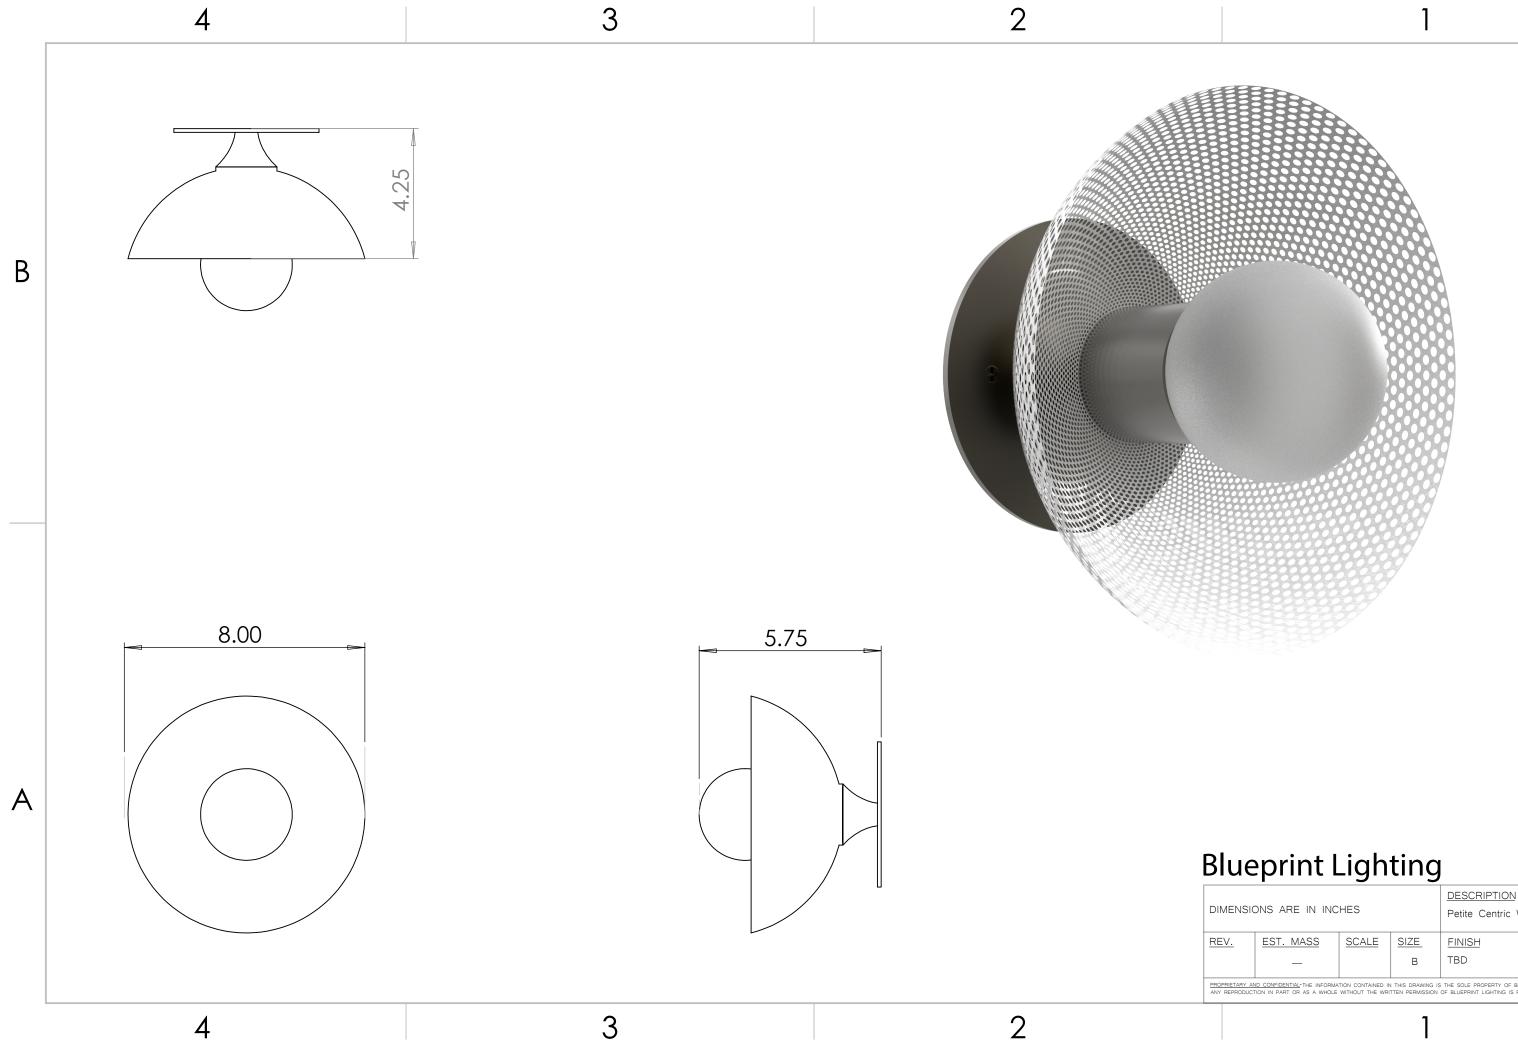

| DIMENSIC                                                                                                                                                                                                                         | DIMENSIONS ARE IN INCHES |              |             | <u>DESCRIPTION</u><br>Petite Centric Wall Lamp |
|----------------------------------------------------------------------------------------------------------------------------------------------------------------------------------------------------------------------------------|--------------------------|--------------|-------------|------------------------------------------------|
| REV.                                                                                                                                                                                                                             | EST. MASS                | <u>SCALE</u> | <u>SIZE</u> | <u>FINISH</u>                                  |
|                                                                                                                                                                                                                                  | _                        |              | В           | TBD                                            |
| PROPRIETARY AND CONFIDENTIAL-THE INFORMATION CONTAINED IN THIS DRAWING IS THE SOLE PROPERTY OF BLUEPRINT LIGHTING.<br>ANY REPRODUCTION IN PART OR AS A WHOLE WITHOUT THE WRITTEN PERMISSION OF BLUEPRINT LIGHTING IS PROHIBITED. |                          |              |             |                                                |